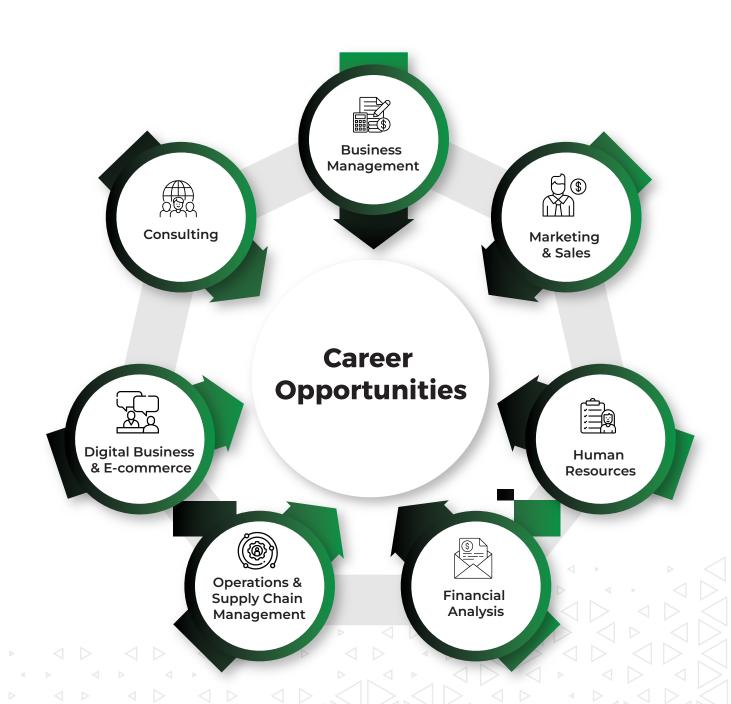

## Who is This Program For?

- Aspiring Entrepreneurs: If you dream of starting your own business, this program offers both the theoretical knowledge and practical tools you'll need to succeed.
- Young Professionals: Those looking to enter the business world with a competitive edge and an accredited degree.
- High School Graduates: Students seeking a flexible yet knowledge path to earn a business degree without sacrificing work or personal commitments.